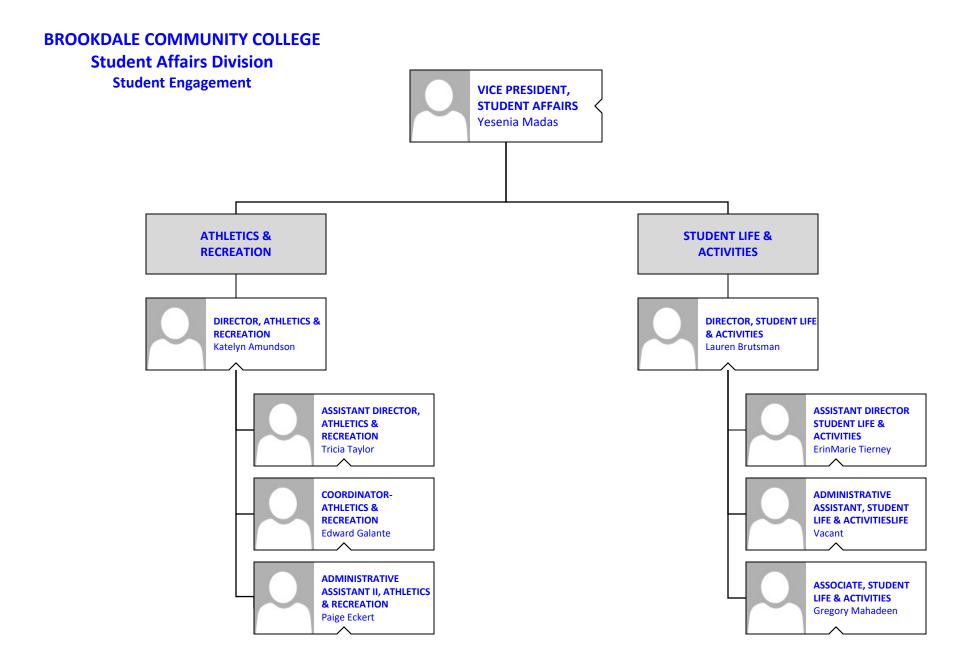

# BROOKDALE COMMUNITY COLLEGE Continuing & Professional Studies

BROOKDALE COMMUNITY COLLEGE Student Affairs Division