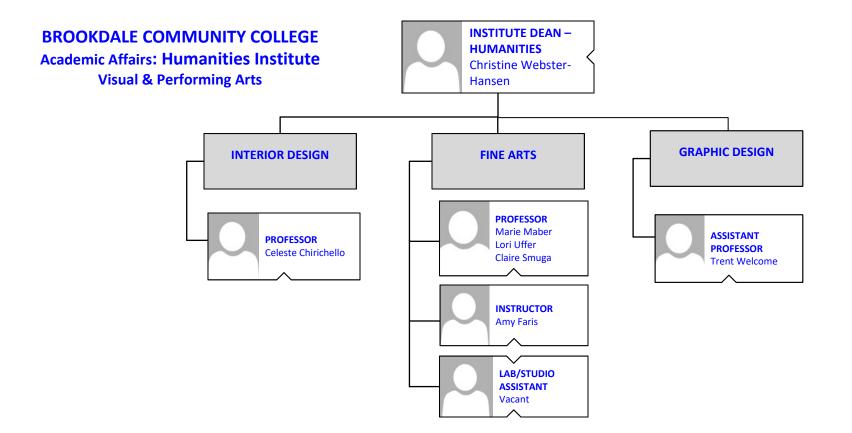

## BROOKDALE COMMUNITY COLLEGE Pathways & Partnerships

**International Education Center** 

**Radio Station** 

MUSIC

THEATER

Academic Affairs: Humanities Institute

MARKETING/FASHION MECHANDISING

BROOKDALE COMMUNITY COLLEGE Academic Affairs: Health Science Institute Nursing