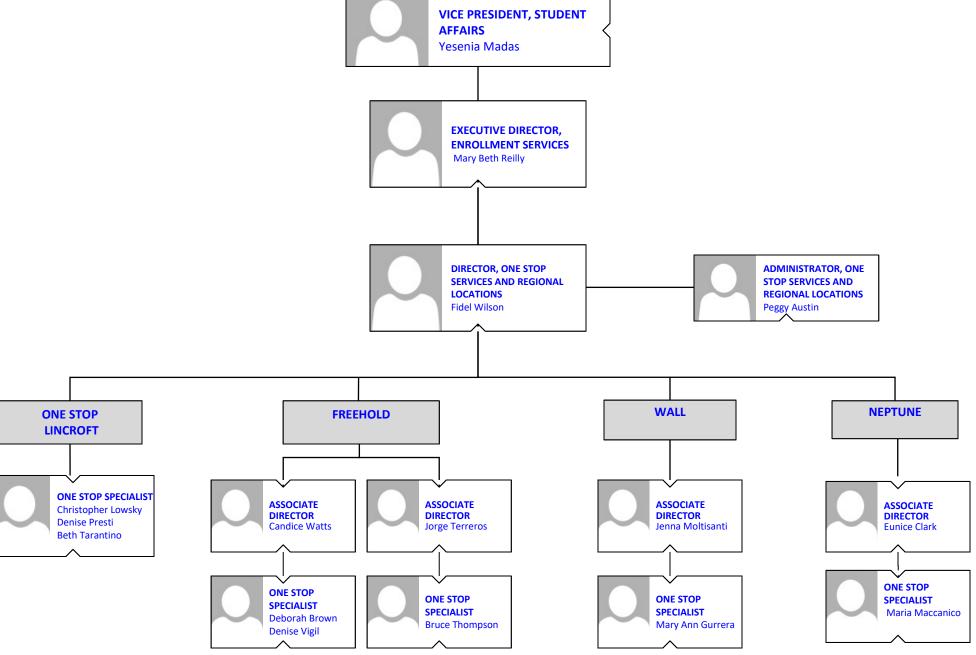

# BROOKDALE COMMUNITY COLLEGE Continuing & Professional Studies

BROOKDALE COMMUNITY COLLEGE Student Affairs Division