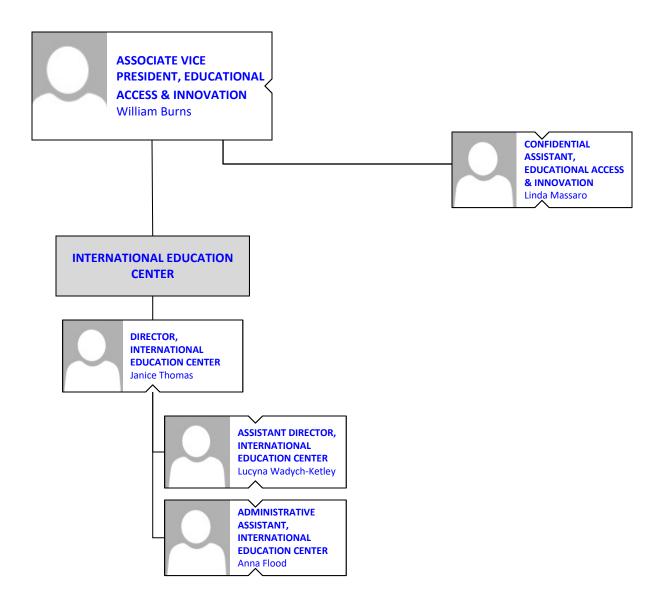

## BROOKDALE COMMUNITY COLLEGE Pathways & Partnerships

**International Education Center** 

**Radio Station** 

MUSIC

THEATER

Academic Affairs: Humanities Institute

MARKETING/FASHION MECHANDISING

BROOKDALE COMMUNITY COLLEGE Academic Affairs: Health Science Institute Nursing