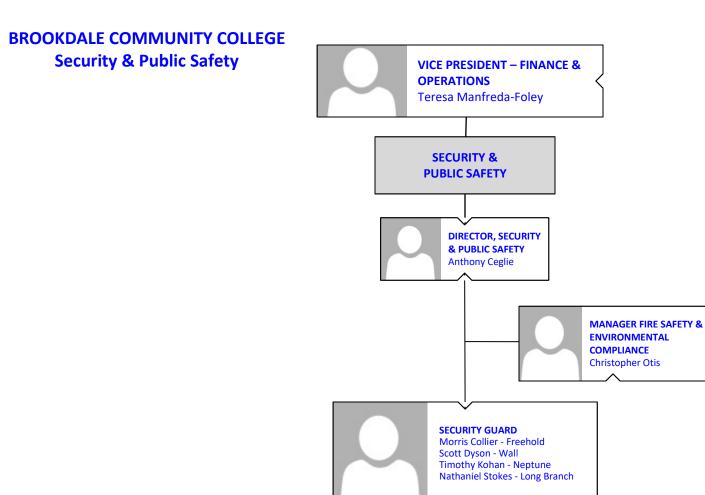

Innovation & Learning Resources Institute



## BROOKDALE COMMUNITY COLLEGE Pathways & Partnerships



## BROOKDALE COMMUNITY COLLEGE Pathways & Partnerships



**International Education Center** 





**Radio Station** 

















MUSIC

THEATER





Academic Affairs: Humanities Institute









MARKETING/FASHION MECHANDISING













BROOKDALE COMMUNITY COLLEGE Academic Affairs: Health Science Institute Nursing







# BROOKDALE COMMUNITY COLLEGE Continuing & Professional Studies



BROOKDALE COMMUNITY COLLEGE Student Affairs Division



















## BROOKDALE COMMUNITY COLLEGE Planning & Institutional Effectiveness





## BROOKDALE COMMUNITY COLLEGE Finance & Operations





## BROOKDALE COMMUNITY COLLEGE Operations



## BROOKDALE COMMUNITY COLLEGE Operations