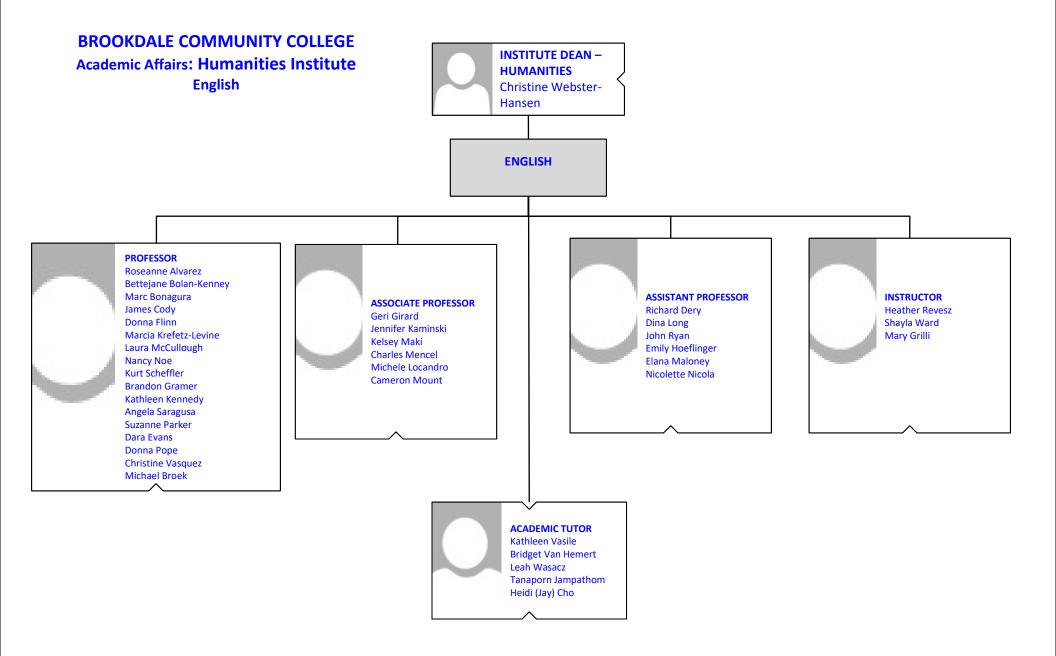

## BROOKDALE COMMUNITY COLLEGE Pathways & Partnerships

**International Education Center** 

**Radio Station** 

MUSIC

THEATER

Academic Affairs: Humanities Institute

MARKETING/FASHION MECHANDISING

BROOKDALE COMMUNITY COLLEGE Academic Affairs: Health Science Institute Nursing