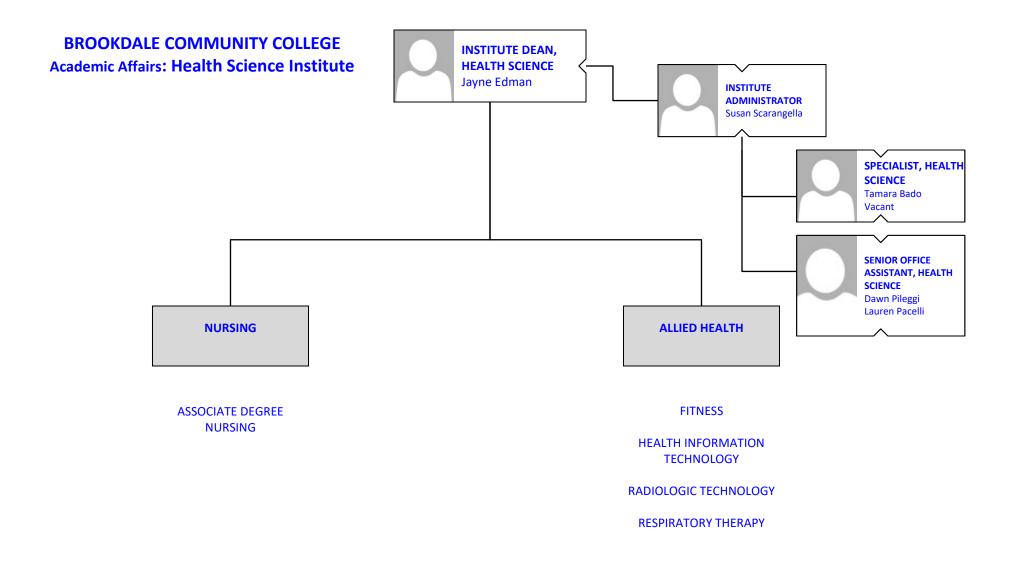

## BROOKDALE COMMUNITY COLLEGE Pathways & Partnerships

**International Education Center** 

**Radio Station** 

MUSIC

THEATER

Academic Affairs: Humanities Institute

MARKETING/FASHION MECHANDISING

BROOKDALE COMMUNITY COLLEGE Academic Affairs: Health Science Institute Nursing