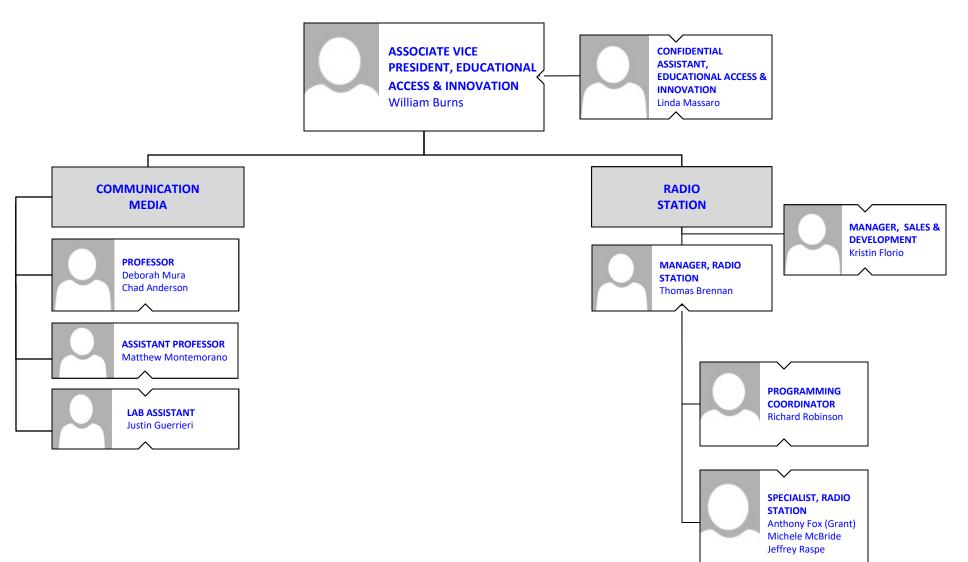

## BROOKDALE COMMUNITY COLLEGE Pathways & Partnerships

**International Education Center** 

**Radio Station** 

MUSIC

THEATER

Academic Affairs: Humanities Institute

MARKETING/FASHION MECHANDISING

BROOKDALE COMMUNITY COLLEGE Academic Affairs: Health Science Institute Nursing