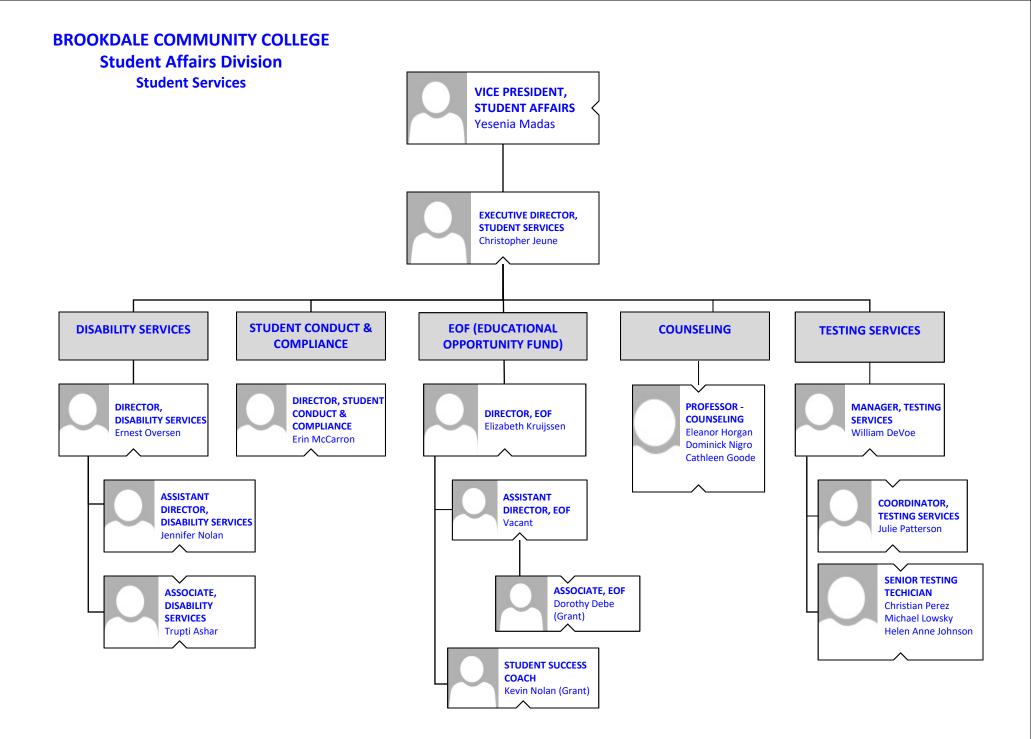

# BROOKDALE COMMUNITY COLLEGE Continuing & Professional Studies

BROOKDALE COMMUNITY COLLEGE Student Affairs Division