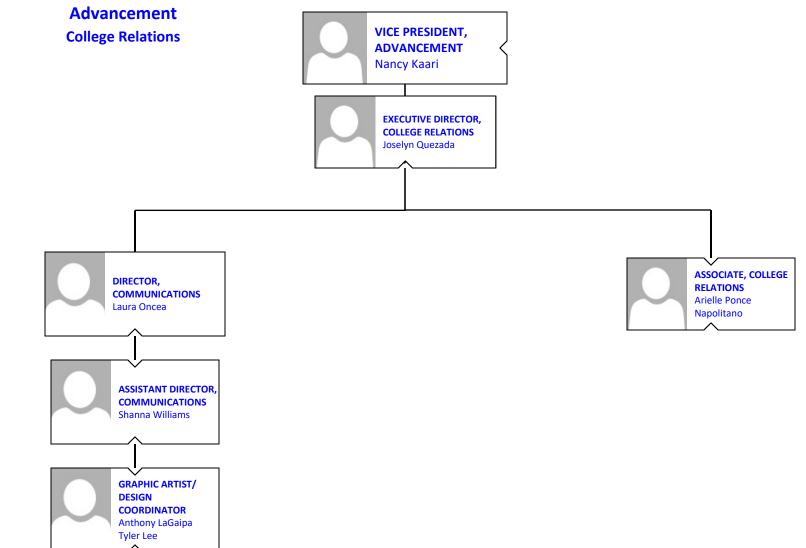

#### **BROOKDALE COMMUNITY COLLEGE Office of the President** PRESIDENT **David Stout** SENIOR ASSISTANT TO **THE PRESIDENT & BOT** Cynthia Gruskos CONFIDENTIAL **COORDINATOR TO** THE PRESIDENT & BOT Marcia Finn **PROVOST & VICE** VICE PRESIDENT, FINANCE VICE PRESIDENT, VICE PRESIDENT, STUDENT CHIEF OFFICER, STRATEGIC PRESIDENT, ACADEMIC & OPERATIONS AFFAIRS ADVANCEMENT **INITIATIVES** AFFAIRS Teresa Manfreda-Foley Nancy Kaari Yesenia Madas Joan Scocco Katherine Lynch ASSOCIATE VICE ASSOCIATE VICE **PRESIDENT, PLANNING &** PRESIDENT, HUMAN LEGAL AFFAIRS OFFICER INSTITUTIONAL RESOURCES Bonnie Passarella EFFECTIVENESS Patricia Sensi Nancy Kegelman