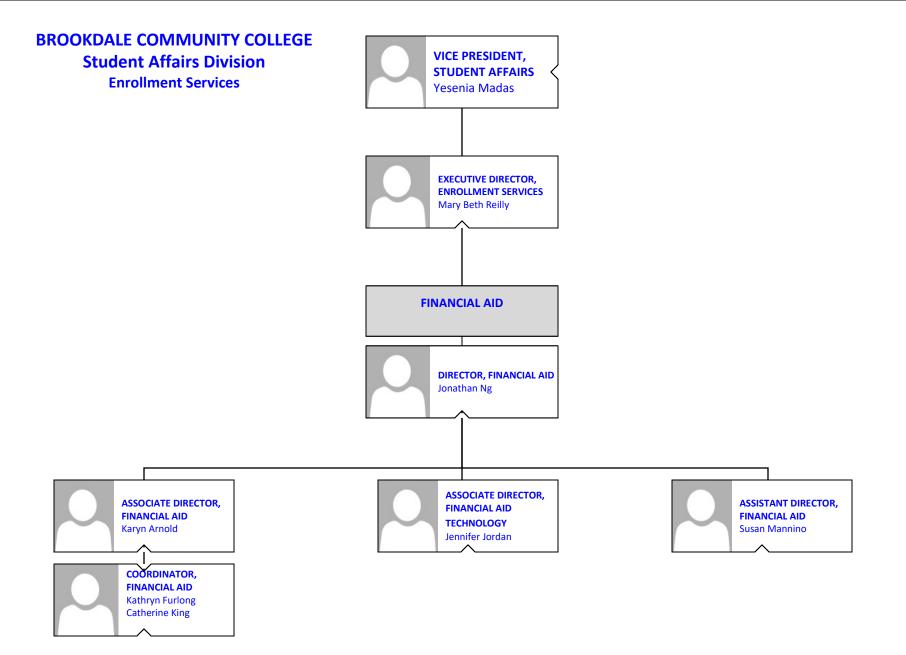

# BROOKDALE COMMUNITY COLLEGE Continuing & Professional Studies

BROOKDALE COMMUNITY COLLEGE Student Affairs Division