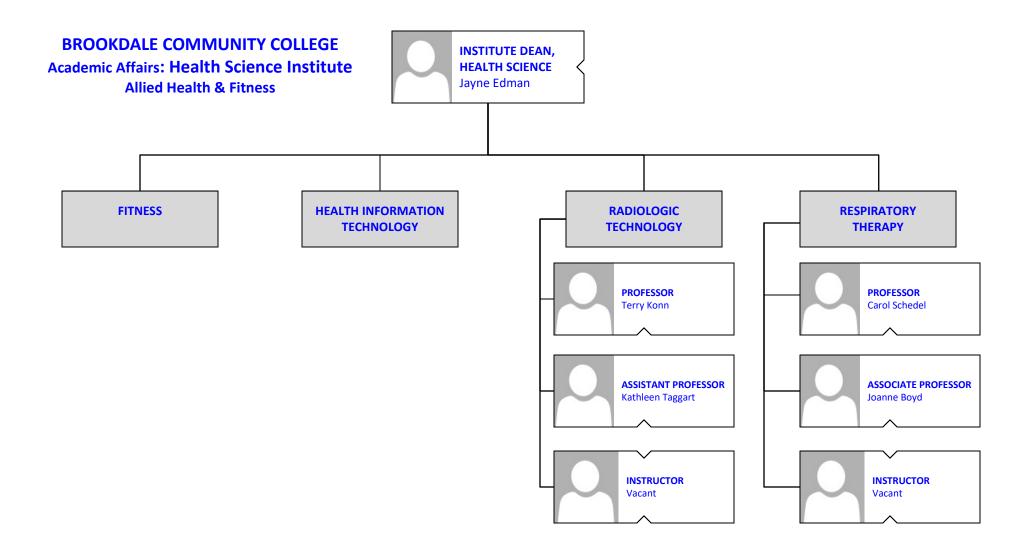

## BROOKDALE COMMUNITY COLLEGE Pathways & Partnerships

**International Education Center** 

**Radio Station** 

MUSIC

THEATER

Academic Affairs: Humanities Institute

MARKETING/FASHION MECHANDISING

BROOKDALE COMMUNITY COLLEGE Academic Affairs: Health Science Institute Nursing