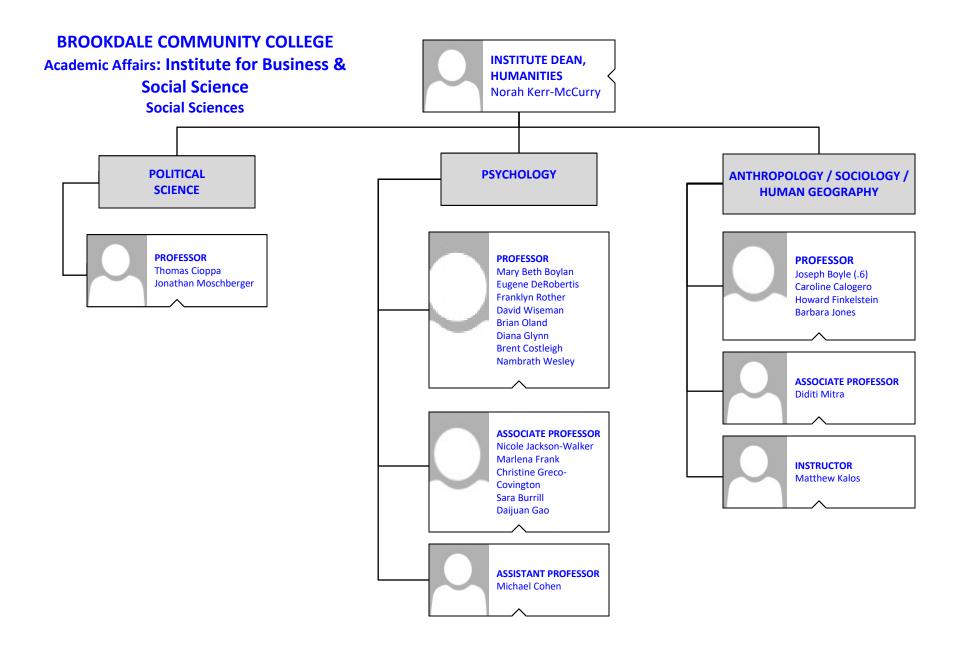

## BROOKDALE COMMUNITY COLLEGE Pathways & Partnerships

**International Education Center** 

**Radio Station** 

MUSIC

THEATER

Academic Affairs: Humanities Institute

MARKETING/FASHION MECHANDISING

BROOKDALE COMMUNITY COLLEGE Academic Affairs: Health Science Institute Nursing