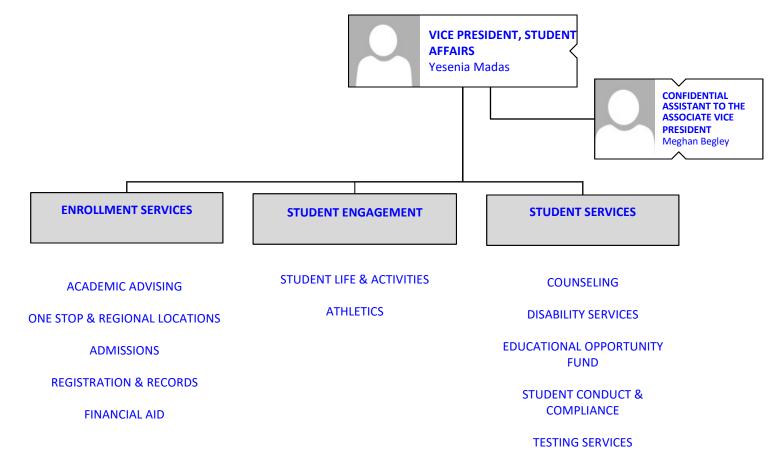

# BROOKDALE COMMUNITY COLLEGE Continuing & Professional Studies

BROOKDALE COMMUNITY COLLEGE Student Affairs Division