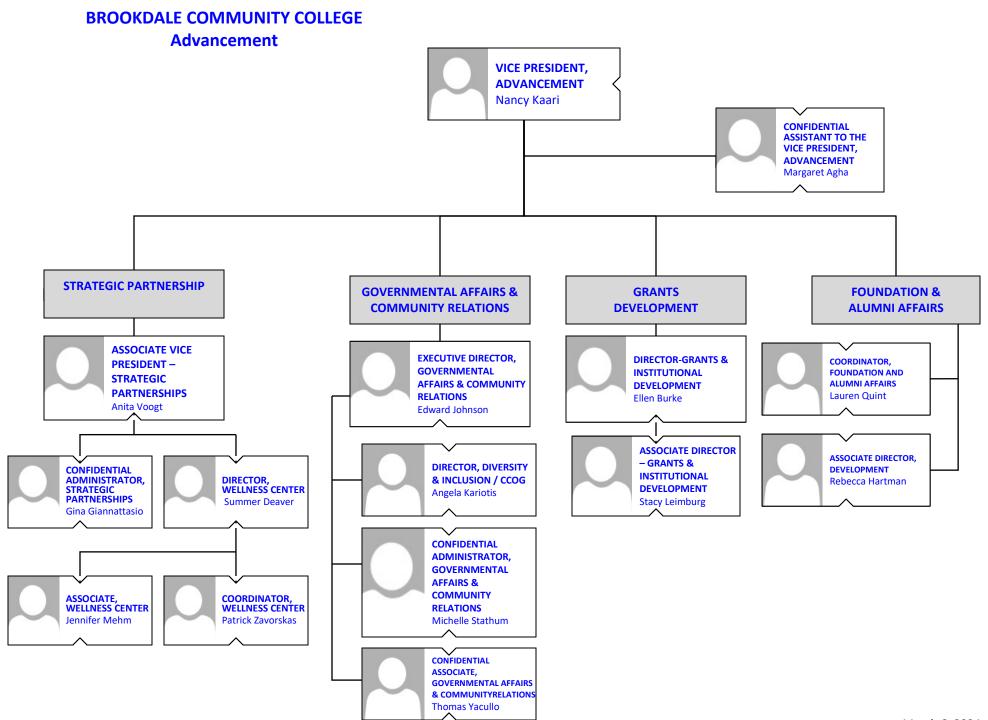

#### **BROOKDALE COMMUNITY COLLEGE Office of the President** PRESIDENT **David Stout** SENIOR ASSISTANT TO **THE PRESIDENT & BOT** Cynthia Gruskos CONFIDENTIAL **COORDINATOR TO** THE PRESIDENT & BOT Marcia Finn **PROVOST & VICE** VICE PRESIDENT, FINANCE VICE PRESIDENT, VICE PRESIDENT, STUDENT CHIEF OFFICER, STRATEGIC PRESIDENT, ACADEMIC & OPERATIONS AFFAIRS ADVANCEMENT **INITIATIVES** AFFAIRS Teresa Manfreda-Foley Nancy Kaari Yesenia Madas Joan Scocco Katherine Lynch ASSOCIATE VICE ASSOCIATE VICE **PRESIDENT, PLANNING &** PRESIDENT, HUMAN LEGAL AFFAIRS OFFICER INSTITUTIONAL RESOURCES Bonnie Passarella EFFECTIVENESS Patricia Sensi Nancy Kegelman