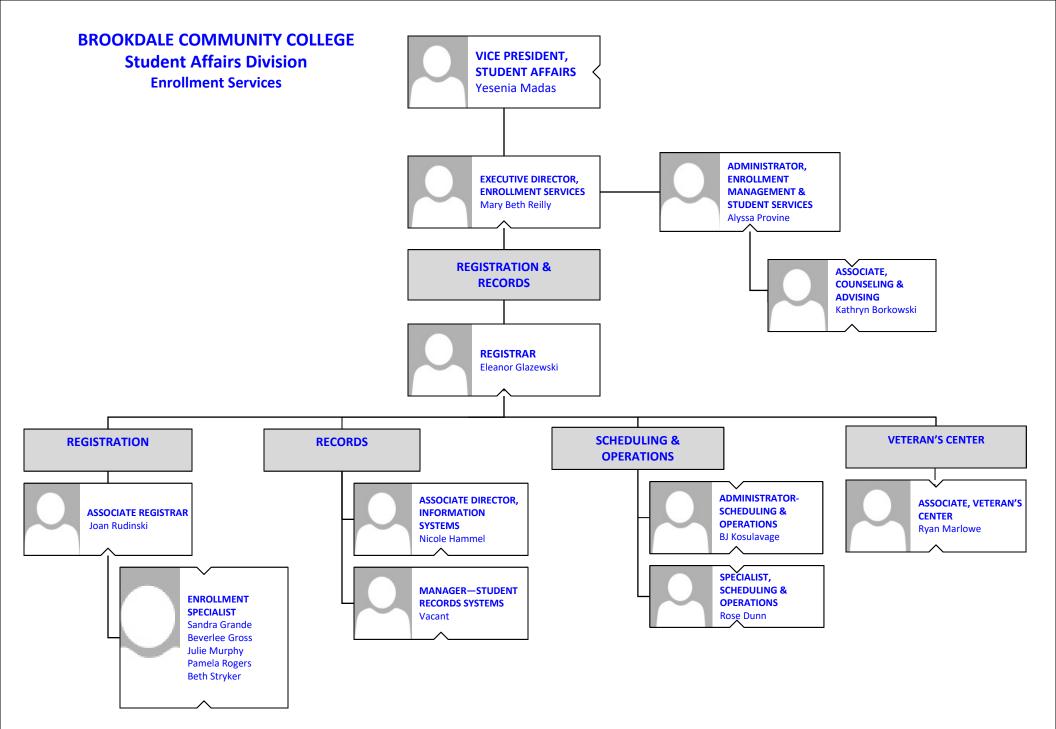

# BROOKDALE COMMUNITY COLLEGE Continuing & Professional Studies

BROOKDALE COMMUNITY COLLEGE Student Affairs Division