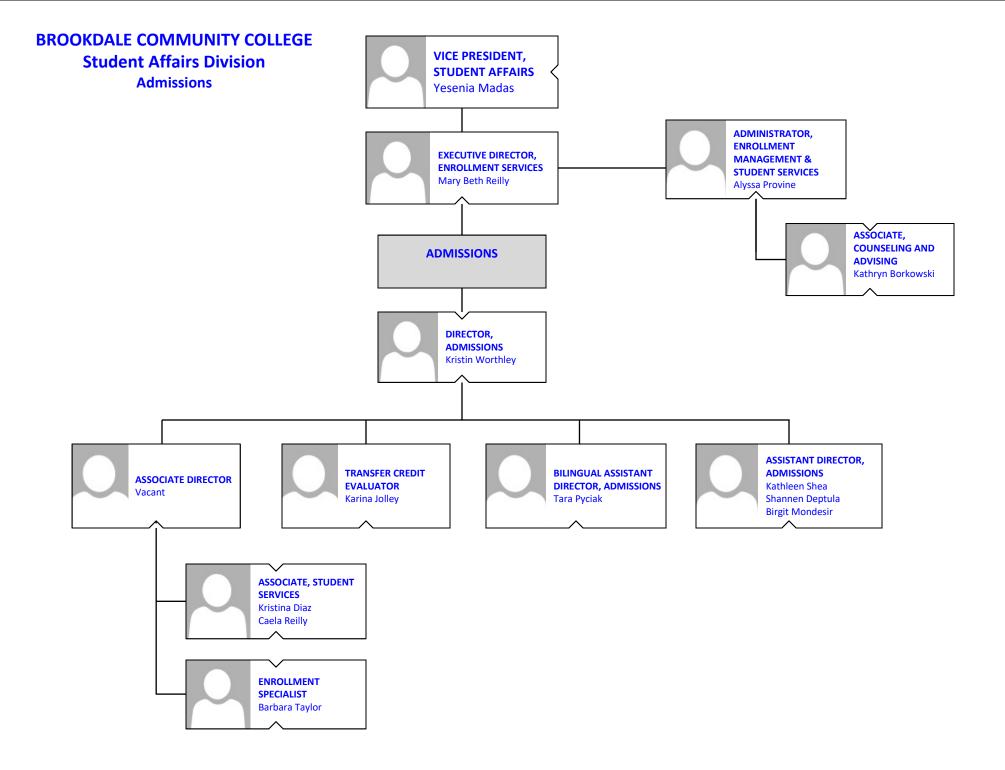

# BROOKDALE COMMUNITY COLLEGE Continuing & Professional Studies

BROOKDALE COMMUNITY COLLEGE Student Affairs Division