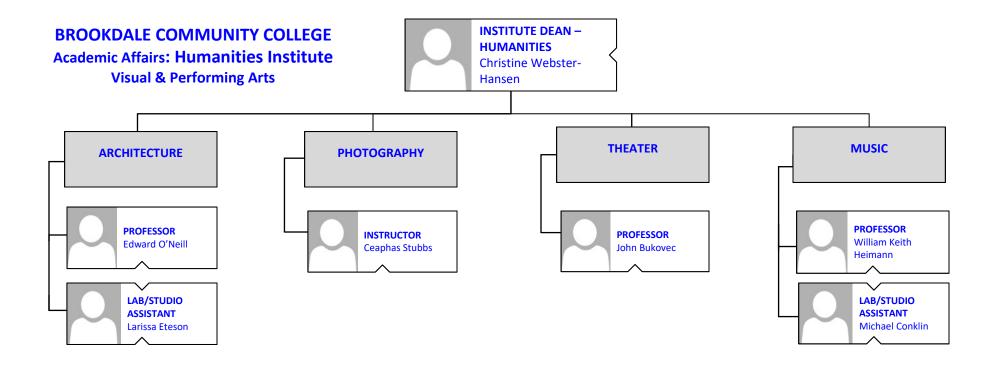

## BROOKDALE COMMUNITY COLLEGE Pathways & Partnerships

**International Education Center** 

**Radio Station** 

MUSIC

THEATER

Academic Affairs: Humanities Institute

MARKETING/FASHION MECHANDISING

BROOKDALE COMMUNITY COLLEGE Academic Affairs: Health Science Institute Nursing