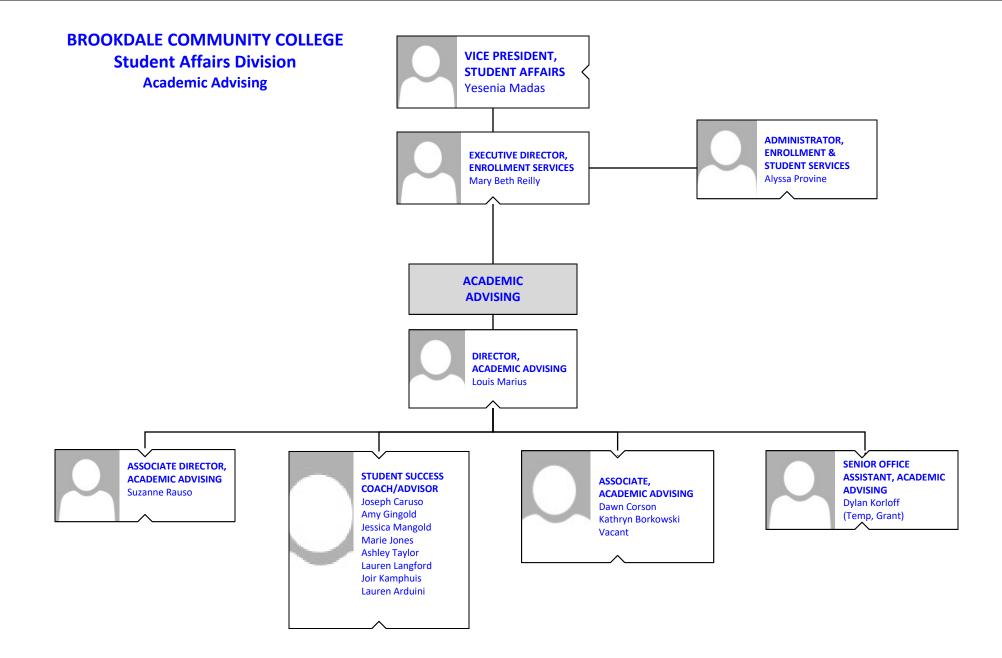

# BROOKDALE COMMUNITY COLLEGE Continuing & Professional Studies

BROOKDALE COMMUNITY COLLEGE Student Affairs Division