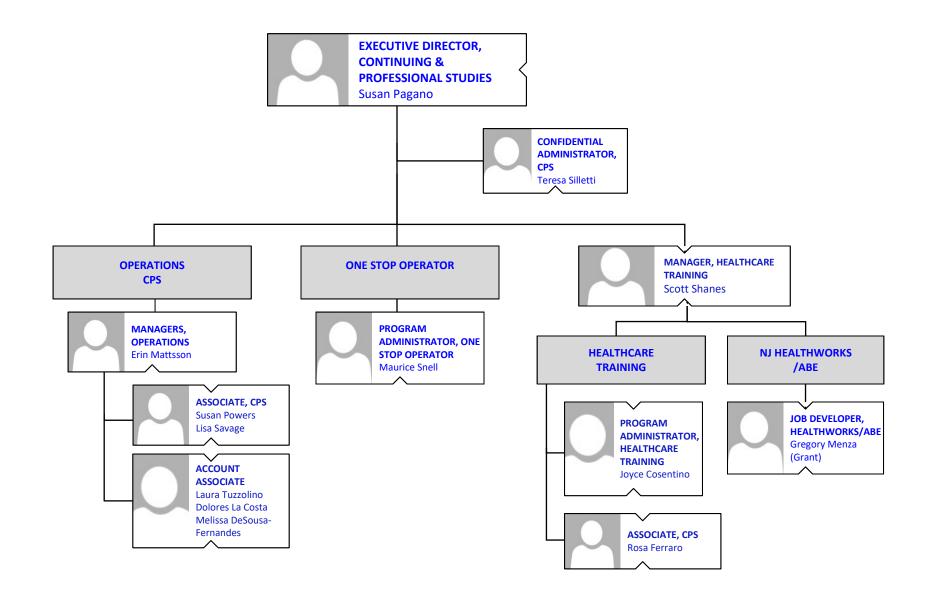

# BROOKDALE COMMUNITY COLLEGE Continuing & Professional Studies

BROOKDALE COMMUNITY COLLEGE Student Affairs Division