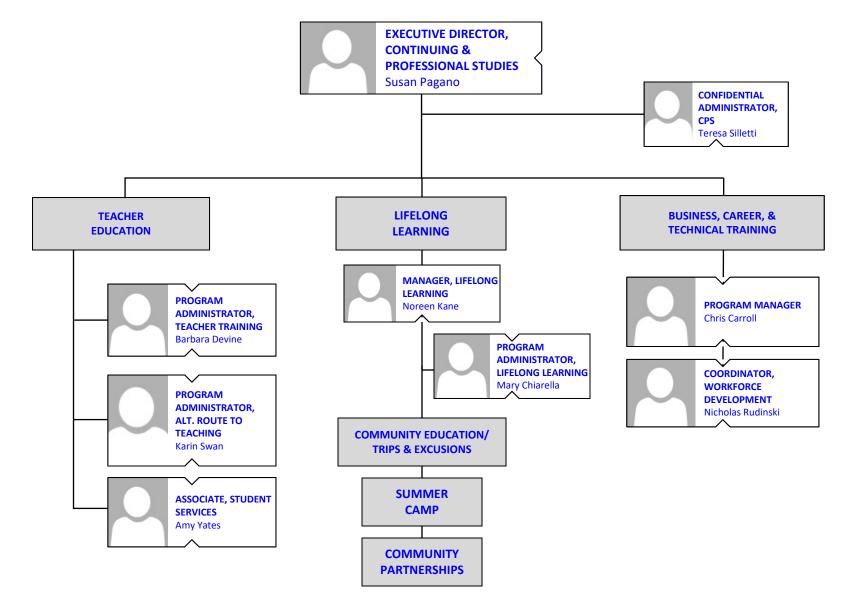

# BROOKDALE COMMUNITY COLLEGE Continuing & Professional Studies

BROOKDALE COMMUNITY COLLEGE Student Affairs Division