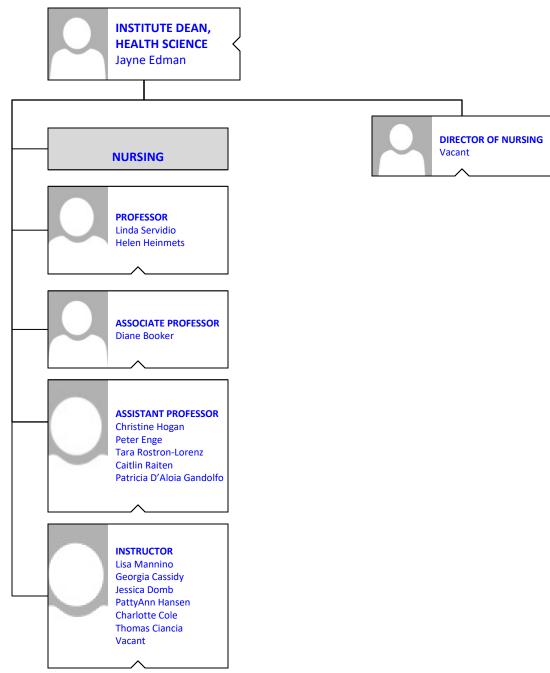

## BROOKDALE COMMUNITY COLLEGE Pathways & Partnerships

**International Education Center** 

**Radio Station** 

MUSIC

THEATER

Academic Affairs: Humanities Institute

MARKETING/FASHION MECHANDISING

BROOKDALE COMMUNITY COLLEGE Academic Affairs: Health Science Institute Nursing