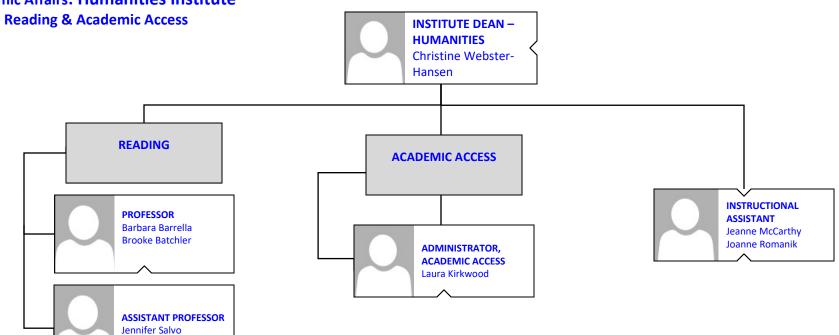

## BROOKDALE COMMUNITY COLLEGE Pathways & Partnerships

**International Education Center** 

**Radio Station** 

MUSIC

THEATER

Academic Affairs: Humanities Institute

MARKETING/FASHION MECHANDISING

BROOKDALE COMMUNITY COLLEGE Academic Affairs: Health Science Institute Nursing