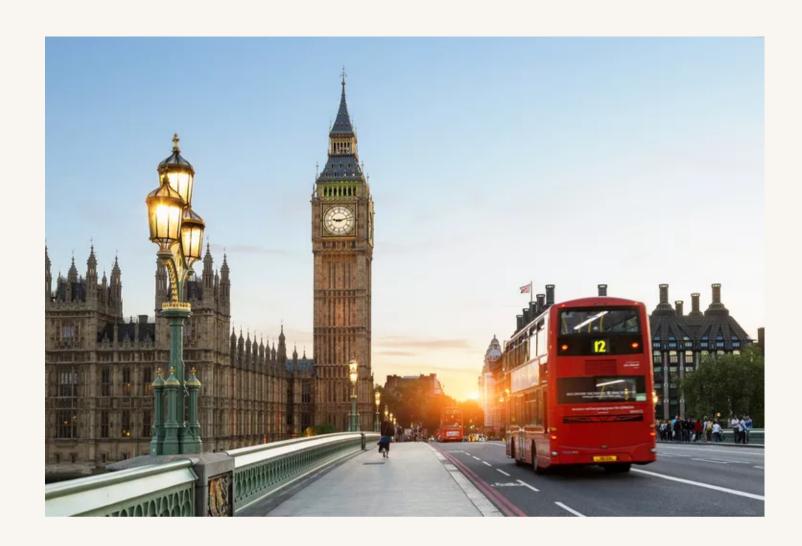

### THURSDAY, MAY 16

- ARRIVE IN LONDON, ENGLAND
- AIRPORT TRANSFER
- HOTEL CHECK-IN AND RELAX
- ORIENTATION WALKING TOUR -
- LONDON HISTORICAL & CULTURAL WALKING TOUR -
- The Monument, Tower of London, Tower Bridge, St.
- Paul's Cathedral, The Church of the Knights Templar,
- Mansion House, London Bridge, The Globe Theatre,
- THE BANK OF ENGLAND, THE ROYAL EXCHANGE AND
- MORE...
  - WELCOME DINNER