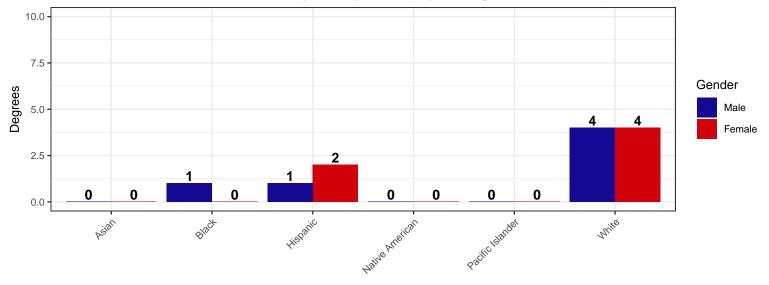

## Health Sciences Institute Profile 2018

Graduates of the Class of 2018 by Ethnicity/Gender (Representing 11 Total Graduates\*)

\*Graduates may be reflected in more than one ethnic category.