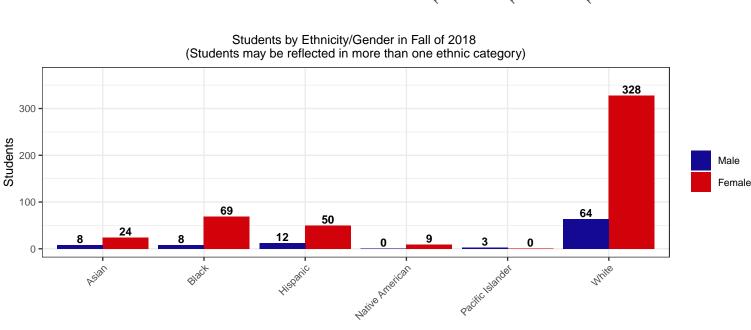

## Health Sciences Institute Profile 2018

Graduates of the Class of 2018 by Ethnicity/Gender (Representing 11 Total Graduates\*)

\*Graduates may be reflected in more than one ethnic category.