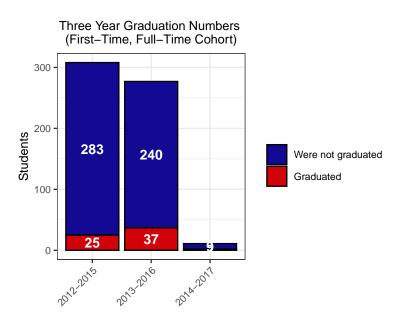

## SBROOKDALE

Enrollment by Grade Level in Fall of 2018

498

89%

Freshman are students who have earned fewer than 30 college level

59 11%

credits. Sophomores have earned 30 or more.

This is the Health Sciences Institute profile. The purpose of this document is to highlight the Institute's enrollment, demographics, and student success. Graphs provide information on various aspects of the Institute from Fall 2016 through Fall 2018. All information is derived from the Student Unit Record Enrollment (SURE) file, the SURE Degrees Awarded file, and the Faculty Data Books.