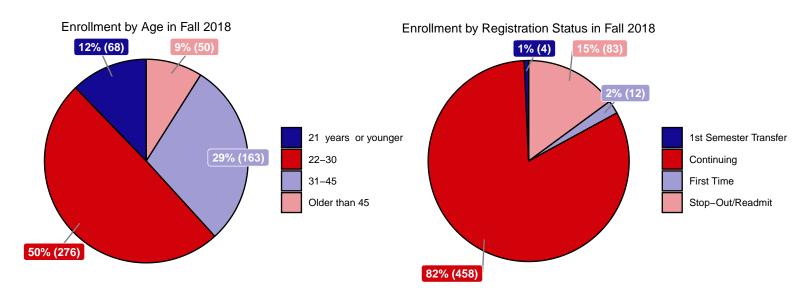

## SBROOKDALE

Enrollment by Grade Level in Fall of 2018

498

89%

Freshman are students who have earned fewer than 30 college level

59 11%

credits. Sophomores have earned 30 or more.

This is the Health Sciences Institute profile. The purpose of this document is to highlight the Institute's enrollment, demographics, and student success. Graphs provide information on various aspects of the Institute from Fall 2016 through Fall 2018. All information is derived from the Student Unit Record Enrollment (SURE) file, the SURE Degrees Awarded file, and the Faculty Data Books.

Freshman