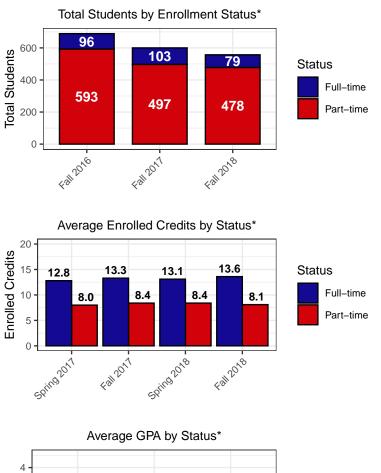

## SBROOKDALE

Enrollment by Grade Level in Fall of 2018

498

89%

Freshman are students who have earned fewer than 30 college level

59 11%

credits. Sophomores have earned 30 or more.

This is the Health Sciences Institute profile. The purpose of this document is to highlight the Institute's enrollment, demographics, and student success. Graphs provide information on various aspects of the Institute from Fall 2016 through Fall 2018. All information is derived from the Student Unit Record Enrollment (SURE) file, the SURE Degrees Awarded file, and the Faculty Data Books.